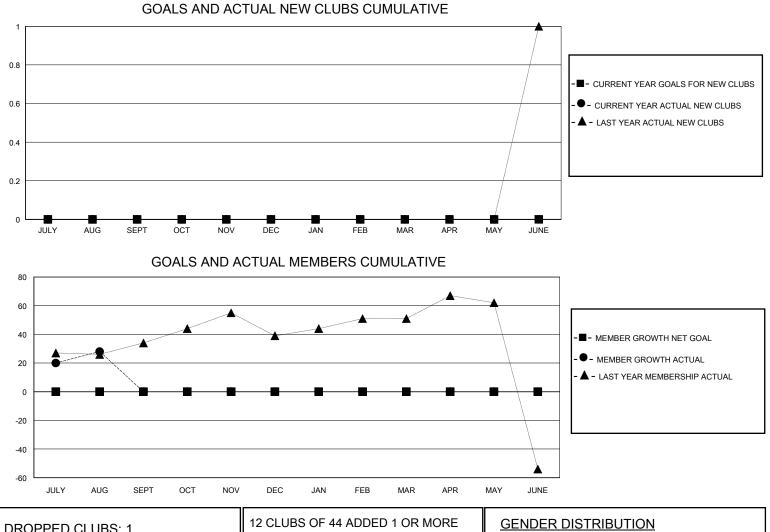

## MONTHLY MEMBERSHIP PROGRESS REPORT

District 3231A1

Results as of: 8/31/2024

| GMT:          |               |             | GMT CA        |                       |                        |                         |                                                    |  |  |
|---------------|---------------|-------------|---------------|-----------------------|------------------------|-------------------------|----------------------------------------------------|--|--|
| Clubs         |               |             |               | Members               |                        |                         |                                                    |  |  |
|               | RESULTS FOR   | R 2024-2025 |               | RESULTS FOR 2024-2025 |                        |                         |                                                    |  |  |
| QUARTER       | NEW CLUB GOAL | NEW CLUBS   | DROPPED CLUBS | QUARTER               | BER GROWTH NET<br>GOAL | MEMBER GROWTH<br>ACTUAL | DROPPED<br>MEMBERS ACTUAL<br>(including transfers) |  |  |
| JULY/AUG/SEPT | 0             | 0           | 1             | JULY/AUG/SEPT         | 0                      | 62                      | 9                                                  |  |  |
| OCT/NOV/DEC   | 0             | 0           | 0             | OCT/NOV/DEC           | 0                      | 0                       | 0                                                  |  |  |
| JAN/FEB/MAR   | 0             | 0           | 0             | JAN/FEB/MAR           | 0                      | 0                       | 0                                                  |  |  |
| APR/MAY/JUNE  | 0             | 0           | 0             | APR/MAY/JUNE          | 0                      | 0                       | 0                                                  |  |  |

| DROPPED CLUBS: 1 |   | 12 CLUBS OF 44 ADDED 1 OR MORE | GENDER DISTRIBUTION        |              |     |
|------------------|---|--------------------------------|----------------------------|--------------|-----|
|                  |   | NEW MEMBERS                    | MALE                       | 865 (63.00%) |     |
|                  |   |                                | FEMALE                     | 508 (37.00%) |     |
| DROPPED MEMBERS  |   |                                |                            |              |     |
| DECEASED         | 0 | CLICK HERE FOR CUMULATIVE      | TOTAL FAMILY UNIT MEMBERS  |              | 447 |
| CLUB CANCELLED   | 0 | MEMBERSHIP DATA                |                            |              | 237 |
| OTHER            | 9 |                                | FAMILY MEMBERS PAYING HALF |              |     |
| TOTAL            | 9 |                                |                            |              |     |